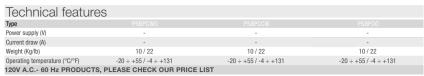

#### Mechanical Swing barrier

- Parking systems and access control price list -

| 1 | 001 <b>PSBPCWO</b> | Mechanical swing barrier with right-hand post. H 100 cm / 39,37 in. |
|---|--------------------|---------------------------------------------------------------------|
| ) | 001 <b>PSBPCCW</b> | Mechanical swing barrier with left-hand post. H 100 cm / 39,37 in.  |
|   | 001 <b>PSBPOO</b>  | Mechanical bidirectional swing barrier. H 100 cm / 39,37 in.        |