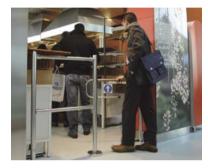

## Mechanical swing barrier

The polyvalent solution.

Flag is the mechanical push-to-open, automatic gravity-closing flag barrier. It is commonly employed at swimming pool facilities, sport centres, fitness/wellness centres, point of sale, safety exits, shopping malls and supermarkets. It is designed to ease passage of physically challenged people.

# Advantages of Flag

Flag is ideal where ever the flow direction of people needs to be piloted for security/safety and hygienic reasons. It is perfect if used as a service passage at points of sale and as a through-way for safety exits.