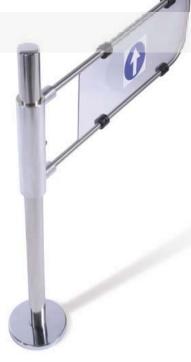

Opening.
There are three types of openings available: clockwise, counter-clockwise and bidirectional.

#### Mechanical Swing barrier

- Parking systems and access control price list -

| 1 | 001 <b>PSBPCWO</b> | Mechanical swing barrier with right-hand post. H 100 cm / 39,37 in. |
|---|--------------------|---------------------------------------------------------------------|
| ) | 001 <b>PSBPCCW</b> | Mechanical swing barrier with left-hand post. H 100 cm / 39,37 in.  |
|   | 001 <b>PSBPOO</b>  | Mechanical bidirectional swing barrier. H 100 cm / 39,37 in.        |