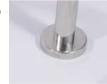

#### Inox details. Stainless steel fixing flange

Stainless steel fixing flang and cover.