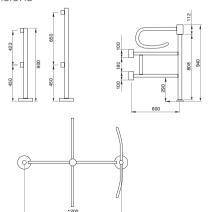

## Dimensions

Dimensions in millimeters 1 in = 25,4 mm

| Technical features            |                       |                       |                       |                       |  |  |
|-------------------------------|-----------------------|-----------------------|-----------------------|-----------------------|--|--|
| Гуре                          |                       |                       |                       |                       |  |  |
| Power supply (V)              | -                     | -                     | -                     |                       |  |  |
| Current draw (A)              |                       | -                     | -                     | -                     |  |  |
| Weight (Kg/lb)                | 18 / 40               | 18 / 40               | 18 / 40               | 18 / 40               |  |  |
| Operating temperature (°C/°F) | -20 ÷ +55 / -4 ÷ +131 | -20 ÷ +55 / -4 ÷ +131 | -20 ÷ +55 / -4 ÷ +131 | -20 ÷ +55 / -4 ÷ +131 |  |  |
| COVA C CO II- DECENICA        | TO DIFACE QUEOK QUE   | DDIOT LICT            |                       |                       |  |  |