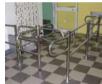

### Flow management.

For enhanced flow management Compass can be integrated with the modular post and rail system. Compass is fitted with an antipanic system.

#### Additional accessories

|  | $\vdash$ | 001 <b>PSOPGO1</b>  | AISI 304 stainless steel channeler – H 100 cm complete with riser with metal flange and plastic flange cover.   |
|--|----------|---------------------|-----------------------------------------------------------------------------------------------------------------|
|  |          | 001 <b>PSOPGO1X</b> | AISI 304 stainless steel channeler – H 100 cm, complete with riser and stainless steel flange and flange-cover. |