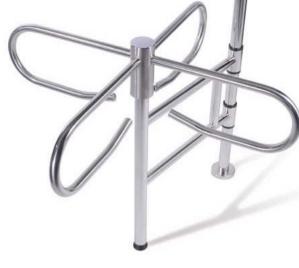

## Mechanical turnstile

#### Ease of movement.

Compass is the simple, ideal, cost-effective solution to efficiently and in an orderly manner, pilot people flows in shopping malls of any size, regardless of whether they are single stores or hypermarkets. It is typically employed in swimming pool facilities, sports centres, wellness and fitness centres, amusement parks, etc..

# Advantages of Compass

Mechanical four-arm turnstile, lets one person through at the time in either direction. Featuring an AISI 304 stainless steel structure which makes Compass suitable even for outdoor applications.

#### Inox details. Stainless steel fixing flange

Stainless steel fixing flang and cover.