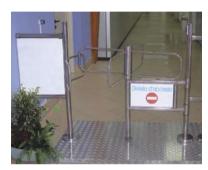

#### Ease of movement.

Compass is the simple, ideal, cost-effective solution to efficiently and in an orderly manner, pilot people flows in shopping malls of any size, regardless of whether they are single stores or hypermarkets. It is typically employed in swimming pool facilities, sports centres, wellness and fitness centres, amusement parks, etc..

# Advantages of Compass

Mechanical four-arm turnstile, lets one person through at the time in either direction. Featuring an AISI 304 stainless steel structure which makes Compass suitable even for outdoor applications.